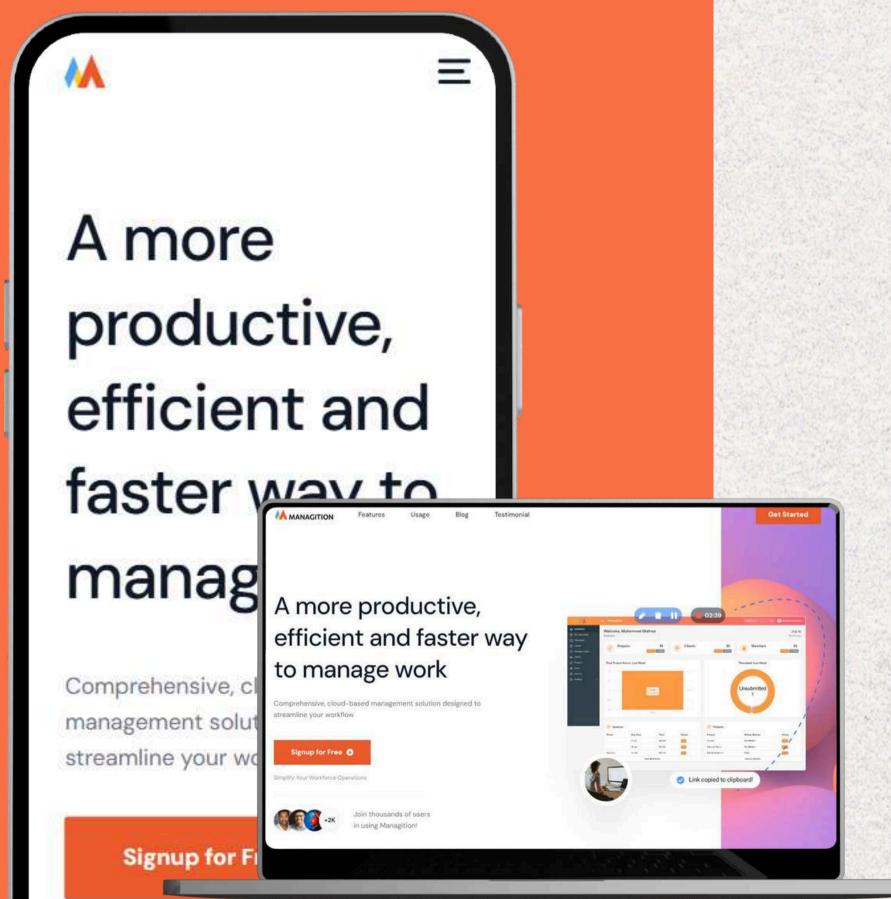

#### HR AND WORKFORCE MANAGEMENT

Managition is a cloud-based, all-in-one HR and workforce management software that simplifies everything from employee data to project and client management. With built-in invoicing and third party integrations, it helps you track key metrics and make smart, data driven decisions.

#### **PLATFORM**

Web

#### **TECHNOLOGIES**

NodeJS, Angular 8, Azure DevOps

#### **INDUSTRY**

IT Services and IT Consulting

#### REGION

Pakistan - In House

#### **RESOURCE ENGAGED**

4 Resources engaged