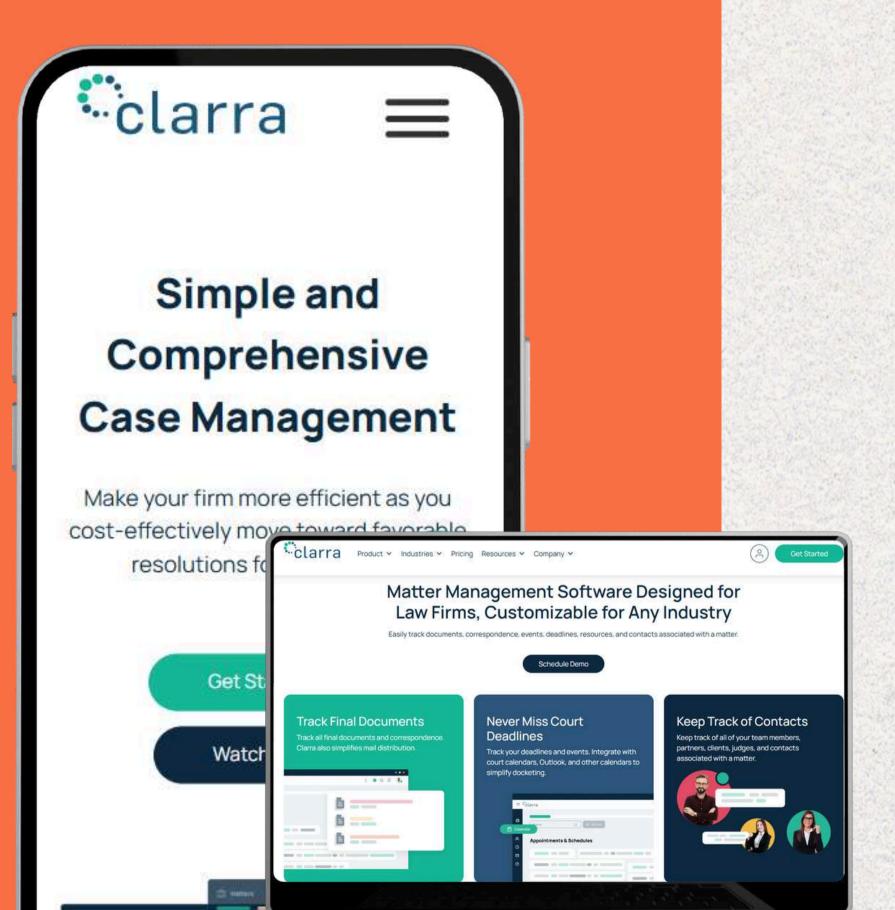

#### LEGAL PRACTICE AND CASE MANAGEMENT

Clarra is a cloud-based legal practice and case management software that streamlines complex litigation. It provides law firms with an all-in-one platform to manage cases, documents, and clients seamlessly.

#### **PLATFORM**

Web

#### **TECHNOLOGIES**

Angular 16, .NET Core, Material, Azure DevOps, Stripe, Confido Legal, Azure Container Service, Public API, Google Calendar, IManage, BCC Outlook, AI

#### **INDUSTRY**

Law

#### REGION

USA

#### **RESOURCE ENGAGED**

15 Resources engaged