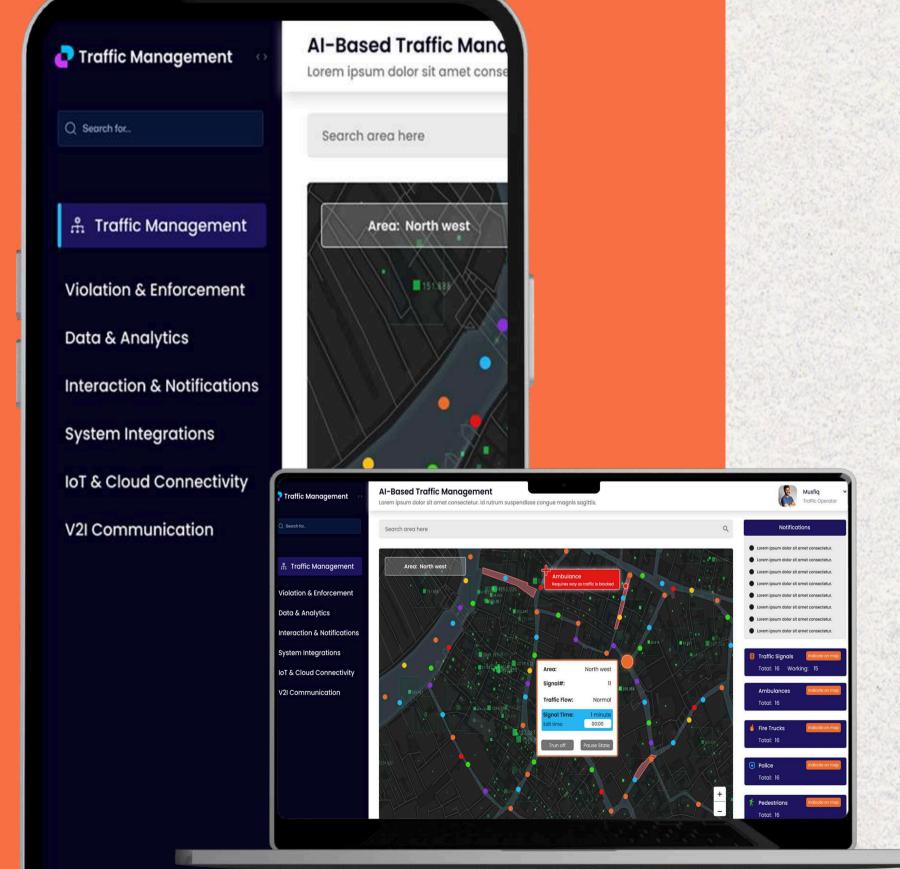

#### AI-BASED ROAD SIGNAL SYSTEM

It is an intelligent traffic management solution designed to optimize mobility, reduce congestion, and enhance road safety. Developed for a small town within a major city.

#### **PLATFORM**

Web

#### **TECHNOLOGIES**

React, Python, and PostgreSQL, computer vision, machine learning, edge computing, cloud platforms, real-time data analytics, V2X communication and adaptive signal control for optimized traffic management.

#### REGION

Pakistan

#### **RESOURCE ENGAGED**

3 Resources engaged

A modern a starts here to mental

PsychPlus makes it easy to with options for both in-per starts here

to mental h A modern approach healthcare licensed psychiatrist and th