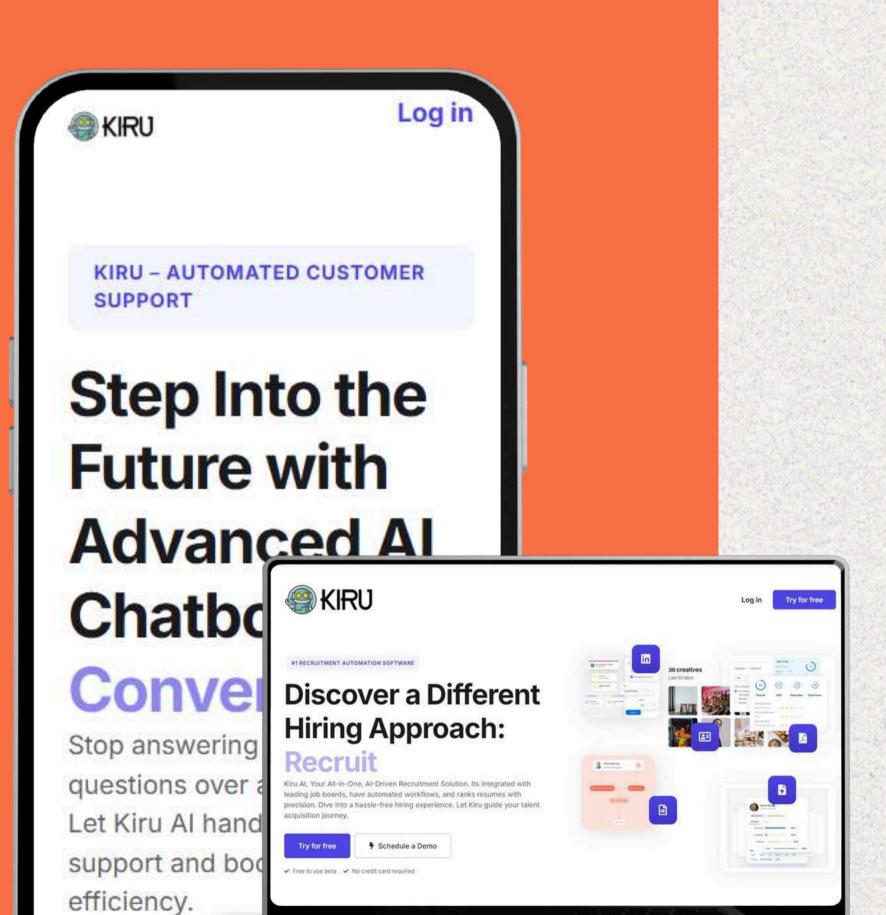

#### **AUTOMATED CUSTOMER SUPPORT**

Step Into the Future with Advanced AI Chatbots
Stop answering the same questions over and over again. Let Kiru
AI handle your customer support and boost your business
efficiency.

#### **PLATFORM**

Web

#### **TECHNOLOGIES**

AI/ML, FastAPI, Next.js, Qdrant, Scraping, Pytorch

#### **INDUSTRY**

**IT Services** 

#### **REGION**

KSA

#### **RESOURCE ENGAGED**

4 Resources engaged