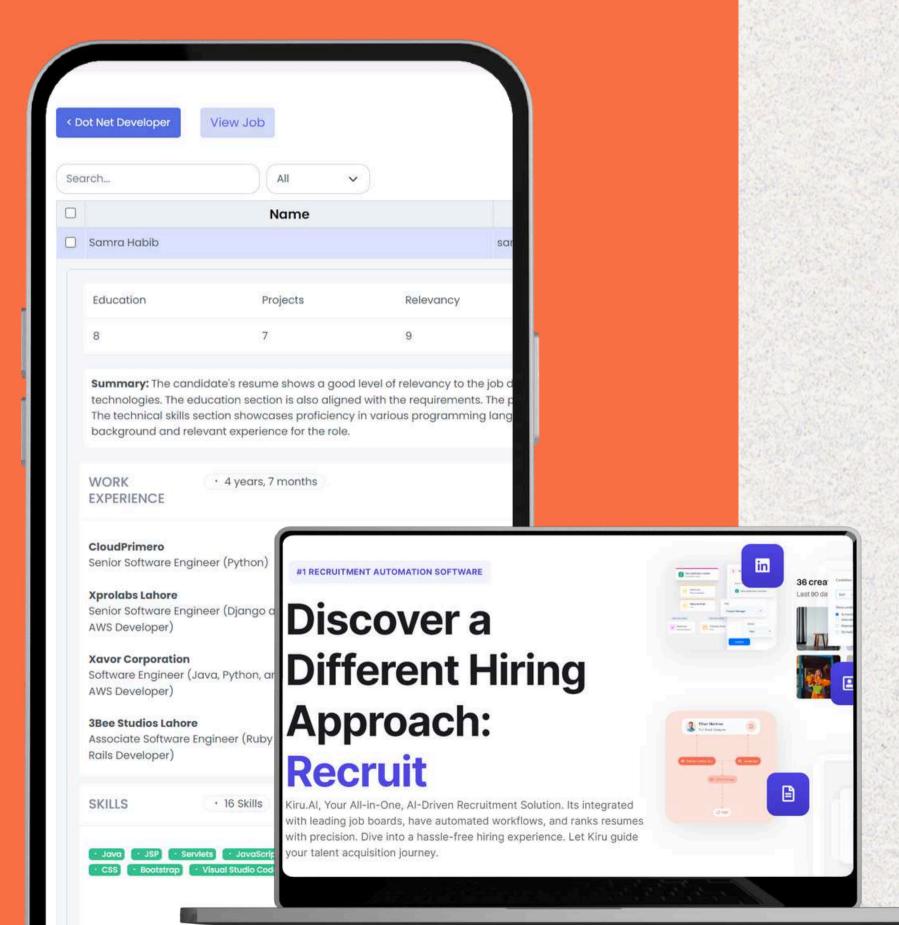

#### AI RECRUITMENT

#### RECRUITMENT SOLUTION

Al-driven recruitment solution integrated with leading job boards, featuring automated workflows and leveraging LLM GPT integration to score candidates and streamline job postings effortlessly. It combines advanced Al algorithms with user-centric design principles.

#### **PLATFORM**

Web

#### **TECHNOLOGIES**

Python, ReactJS, Docker, GPT, Python-Based APIs, Applied APIs, Pytorch

#### **INDUSTRY**

**Human Resource** 

#### **REGION**

USA

#### **RESOURCE ENGAGED**

4 Resources engaged