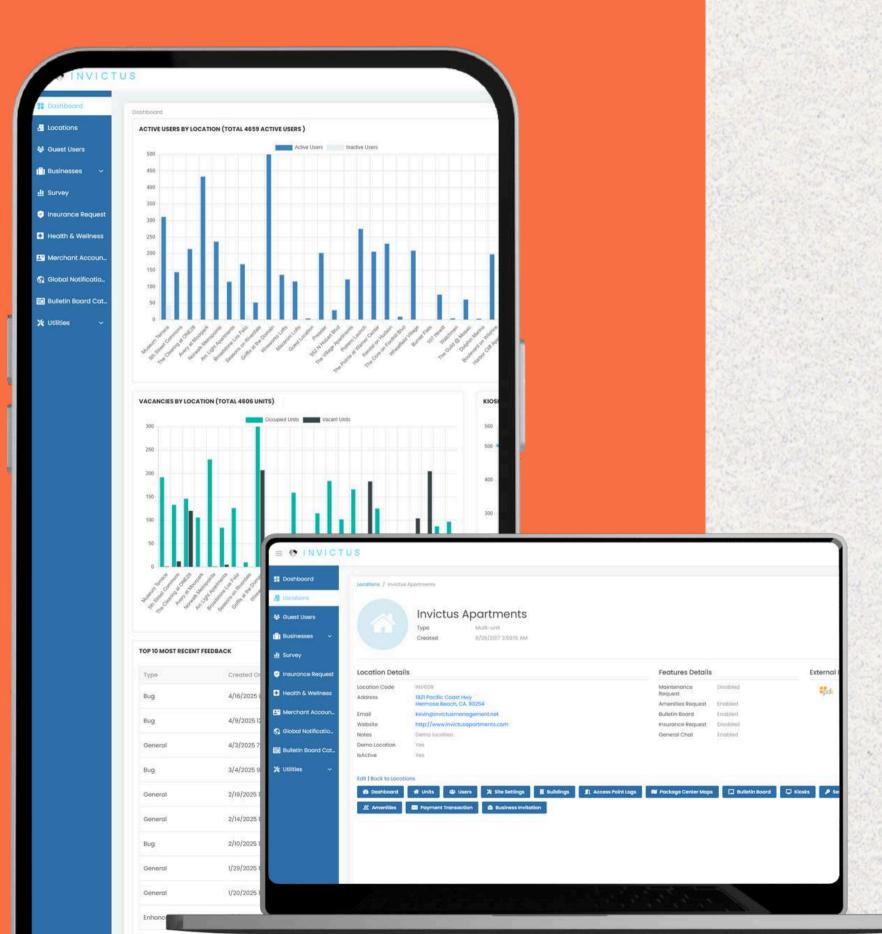

#### INVICTUS

#### **SMART LIVING & DIGITAL ACCESS SYSTEM**

**Invictus** is a smart living platform offering keyless access, video kiosks, and mobile tools for residents and property managers. It supports top access systems and includes a wellness program with simple lifestyle tips.

#### **PLATFORM**

Web, Mobile apps - Android and iOS, Smartwatch, Kiosk Systems.

#### **TECHNOLOGIES**

React Native, .Net Core, MongoDB, WebRTC, Firebase, AWS, Stripe, REST APIs

#### **INDUSTRY**

**Property Tech** 

#### **REGION**

USA

#### **RESOURCE ENGAGED**

3 Resources engaged